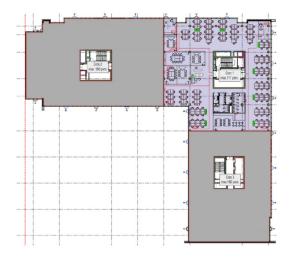

## officefinder.ro

# Office to let

## SILK DISTRICT - Phase 1

Iaşi, Calea Chisinaului 22



#### **Building information**

| Building status      | Existing    |
|----------------------|-------------|
| Year of construction | 2023        |
| Parking ratio        | 1 / 48 sq m |
| Total building area  | 23 420 sq m |

#### **Commercial terms**

| Office space*      | atter login * |
|--------------------|---------------|
| Service charge*    | after login * |
| Minimum lease term | after login * |
| Availability       | after login * |

\* Asking terms for m<sup>2</sup>/month

#### Location



#### Available space

23 420 og m

Available office space



# office**finder.ro**

## Typical floor plan



### **Public transport**

Bus: 29

Tram: 5, 7, 8, 11, 13