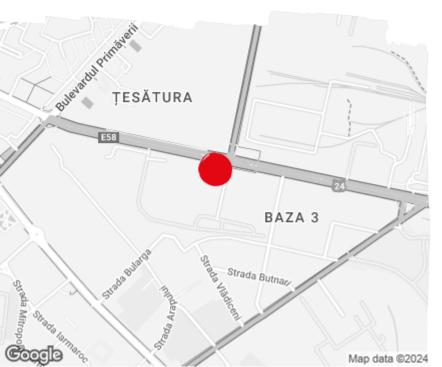

## officefinder.ro

# Office to let

## SILK DISTRICT - Phase 1

Iaşi, Calea Chisinaului 22



#### **Building information**

| Building status      | Existing    |
|----------------------|-------------|
| Year of construction | 2023        |
| Parking ratio        | 1 / 48 sq m |
| Total building area  | 23 420 sq m |

#### **Commercial terms**

| Office space*      | atter login * |
|--------------------|---------------|
| Service charge*    | after login * |
| Minimum lease term | after login * |
| Availability       | after login * |

\* Asking terms for m<sup>2</sup>/month

#### Location



#### Available space

23 420 og m

Available office space



# office**finder.ro**

## Typical floor plan



### **Public transport**

Bus: 29

Tram: 5, 7, 8, 11, 13